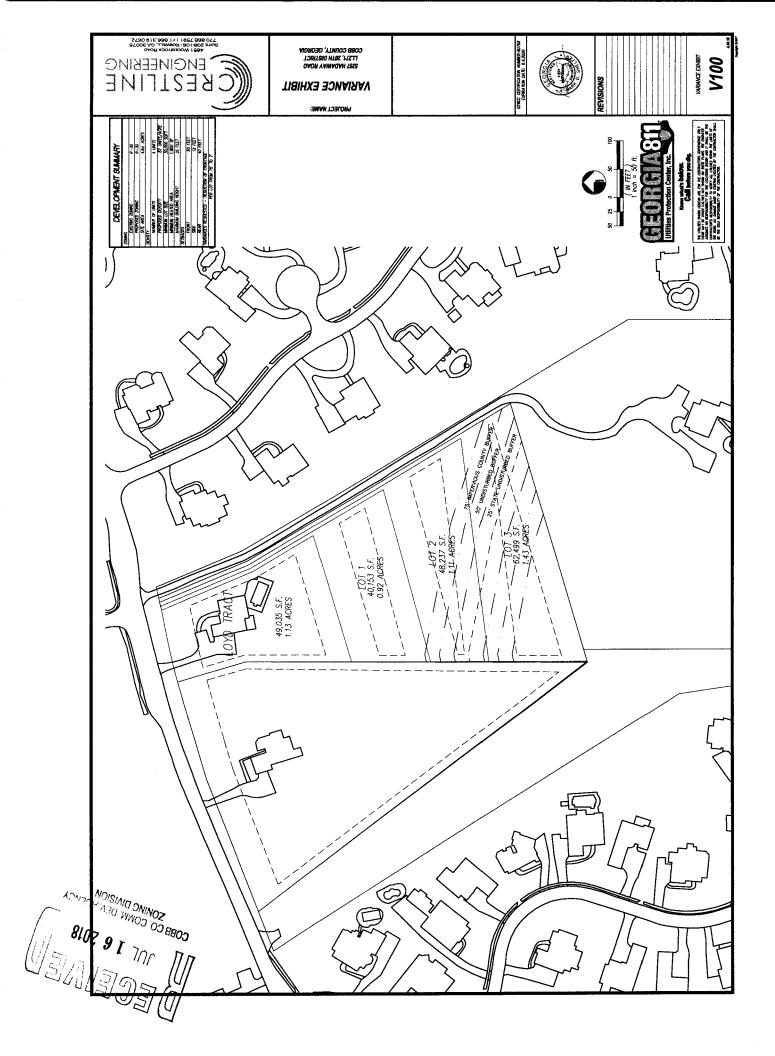

## **PURPOSE**

To consider a reduction of public road frontage for proposed lots 1-3 from 75' to 7' per lot for John and Mona Loyd for property located on the south side of Hadaway Road, east of Oak Mountain Road, in Land Lots 270 and 271 of the 20<sup>th</sup> District (5257 Hadaway Road). (Continued by Staff from the August 21, 2018 hearing until the September 18, 2018 hearing date)

## **BACKGROUND**

The Board of Commissioners considers all reductions to minimum road frontages pursuant to a code amendment to Sec. 134-271(7)(a) adopted on February 27, 2018. The subject property is zoned R-30 and the applicant would like to create three additional lots behind the existing house. The applicant would like the Board of Commissioners to consider a reduction of public road frontage for proposed lots 1-3 from 75' to 7' per lot. Each of the proposed lots would exceed the minimum lot size for R-30 and would meet other zoning criteria such as setbacks and impervious surface. There would be a shared driveway for the three lots.

## **STAFF COMMENTS**

<u>Water and Sewer</u>: Cobb County Code 122-130 requires all lots less than 80,000 ft2 in a new subdivision to connect to active sewer.

<u>Stormwater Management:</u> The Stormwater Management Division cannot support this request without provision for providing stormwater management as required by County Development Standards. The layout must provide for a stormwater management facility on its own parcel with 20-foot minimum flagged access to the public right-of-way. This can be addressed at Plan Review.